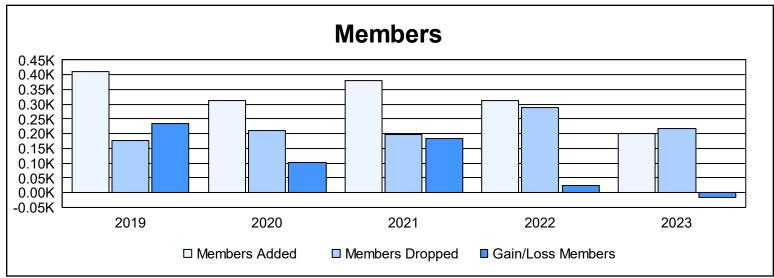

District 404 A4 As of June 2023 Cumulative

| Year      | New<br>Clubs | Dropped<br>Clubs | Gain/<br>Loss<br>Clubs | New<br>Members | Charter<br>Members | Reinstate<br>Members | Transfer<br>Members | Total<br>Member<br>Added | Total<br>Members<br>Dropped | Gain/<br>Loss<br>Members |
|-----------|--------------|------------------|------------------------|----------------|--------------------|----------------------|---------------------|--------------------------|-----------------------------|--------------------------|
| 2018-2019 | 11           | 0                | 11                     | 154            | 240                | 13                   | 3                   | 410                      | 176                         | 234                      |
| 2019-2020 | 7            | 0                | 7                      | 122            | 175                | 13                   | 1                   | 311                      | 210                         | 101                      |
| 2020-2021 | 6            | 0                | 6                      | 232            | 133                | 6                    | 10                  | 381                      | 197                         | 184                      |
| 2021-2022 | 4            | 0                | 4                      | 206            | 87                 | 14                   | 5                   | 312                      | 288                         | 24                       |
| 2022-2023 | 2            | 0                | 2                      | 125            | 62                 | 9                    | 3                   | 199                      | 217                         | -18                      |
| Average   | 6            | 0                | 6                      | 168            | 139                | 11                   | 4                   | 323                      | 218                         | 105                      |