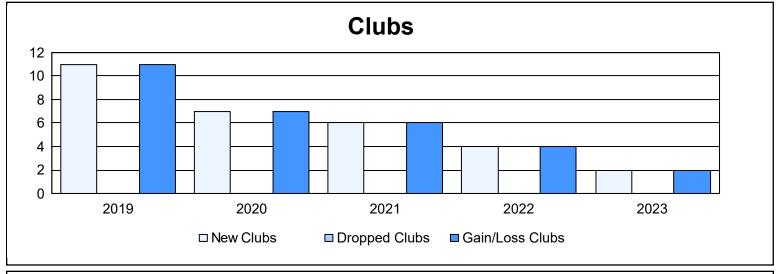

District 404 A4 As of June 2023 Cumulative

| Year      | New<br>Clubs | Dropped<br>Clubs | Gain/<br>Loss<br>Clubs | New<br>Members | Charter<br>Members | Reinstate<br>Members | Transfer<br>Members | Total<br>Member<br>Added | Total<br>Members<br>Dropped | Gain/<br>Loss<br>Members |
|-----------|--------------|------------------|------------------------|----------------|--------------------|----------------------|---------------------|--------------------------|-----------------------------|--------------------------|
| 2018-2019 | 11           | 0                | 11                     | 154            | 240                | 13                   | 3                   | 410                      | 176                         | 234                      |
| 2019-2020 | 7            | 0                | 7                      | 122            | 175                | 13                   | 1                   | 311                      | 210                         | 101                      |
| 2020-2021 | 6            | 0                | 6                      | 232            | 133                | 6                    | 10                  | 381                      | 197                         | 184                      |
| 2021-2022 | 4            | 0                | 4                      | 206            | 87                 | 14                   | 5                   | 312                      | 288                         | 24                       |
| 2022-2023 | 2            | 0                | 2                      | 125            | 62                 | 9                    | 3                   | 199                      | 217                         | -18                      |
| Average   | 6            | 0                | 6                      | 168            | 139                | 11                   | 4                   | 323                      | 218                         | 105                      |